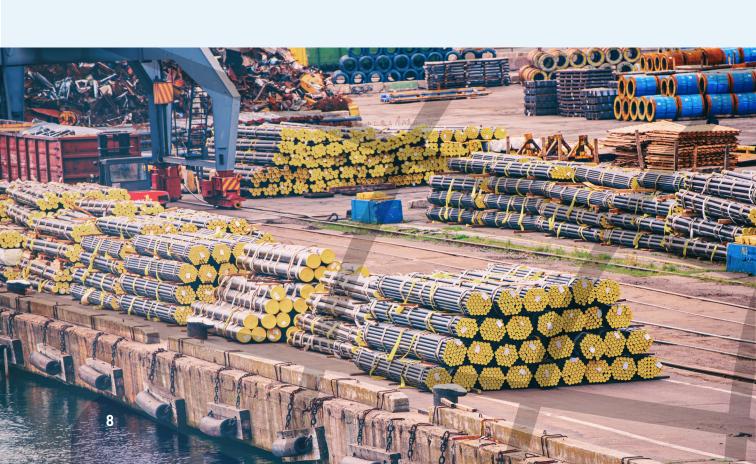

## **OPEN YARD STORAGE SERVICES**

## LIMITLESS CAPACITY | STRATEGIC LOCATION

With availability of Open Yards strategically located within East Africa, we are able to support consignments of varied sizes for a variety of industry verticals. Our choice of Open Yards are fully fenced, hard-surfaced, manned by Security Personnel's and under CCTV Surveillance 24/7.

To ease handling of consignments entering and leaving the Open Yards, they are equipped with heavy lifting equipment like cranes and heavy-duty diesel forklifts with licensed and certified Operators and Riggers to ensure your consignments are handled safely within safe hands.

- Online Open Yard Management System
- Steel Coils
- ISO Tanks (empty)
- Various Metal consignments
- Automobiles
- Non-Temperature Sensitive consignments
- Oversized consignments

- Online Inventory Management & Reporting
- Project Materials
- Construction Equipment
- Machinery
- World Wide Connections