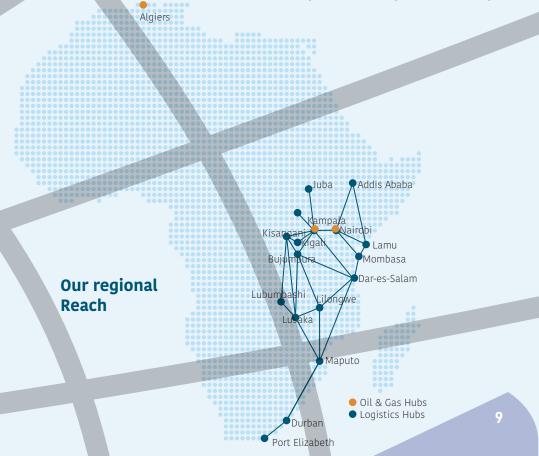

# Who we are

Sea Horse Logistics is a Ugandan-based clearing and forwarding solutions provider with extensive networks within the East African region and a wide global reach connecting businesses with lives, creating sustainable value and opportunities while ensuring sustainable surplus within the supply chain. Our solutions are forged and calibrated to deliver timely with amicable efficiencies most of the time to our clients. Our strategic geographical positioning at the center of the East African region gives us a competitive advantage to effectively reach and deliver to and from Uganda, Rwanda, South Sudan, the Democratic Republic of Congo, Burundi, Central African Republic, Kenya, Tanzania, and Zambia, among other proximity states. We link this region and facilitate trade within the global business citizenry by road, air, sea, and rail. Our extensively experienced staff are a critical pillar in ensuring seamless goods and service flows through secure, orderly systems irrespective of the nature of goods, size, business complexity, and regional to global reach needs.