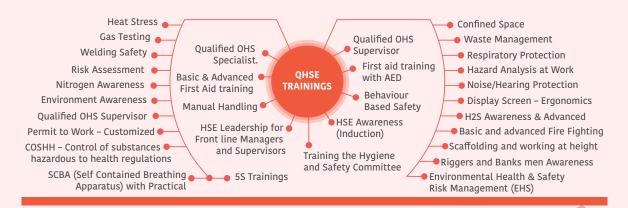

#### OIL & GAS TRAINING AND CONSULTANCY SERVICES

## **INDUSTRY EDGE | TAILOR MADE SOLUTIONS**

Working in partnership with Safety Integrated Solutions (SIS), headquartered in Algeria, we offer industry-standard training and advisory services in the oil and gas sector. Our training is offered at venues in Algeria, Kenya, Oman, UAE, and Uganda and at client locations on request. Our training covers three levels; basic, intermediate, and advanced, with respective certificates issued at the end of each level within various disciplines.