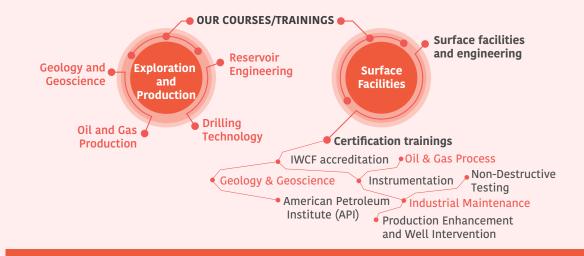

#### OIL & GAS TRAINING AND CONSULTANCY SERVICES

## **INDUSTRY EDGE | TAILOR MADE SOLUTIONS**

Working in partnership with Safety Integrated Solutions (SIS), headquartered in Algeria, we offer industry-standard training and advisory services in the oil and gas sector. Our training is offered at venues in Algeria, Kenya, Oman, UAE, and Uganda and at client locations on request. Our training covers three levels; basic, intermediate, and advanced, with respective certificates issued at the end of each level within various disciplines.

### Oil and Gas Technical Training

We take pride in delivering excellence at every session, augmenting our quality-based value delivery at every stage. Our carefully selected experts come with exclusive industry standard experience spanning over 30 years across the globe. The extremely competitive and increasingly complex petroleum industry calls for well-empowered human resources to deliver excellent results and create sustainable value. Our courses include: