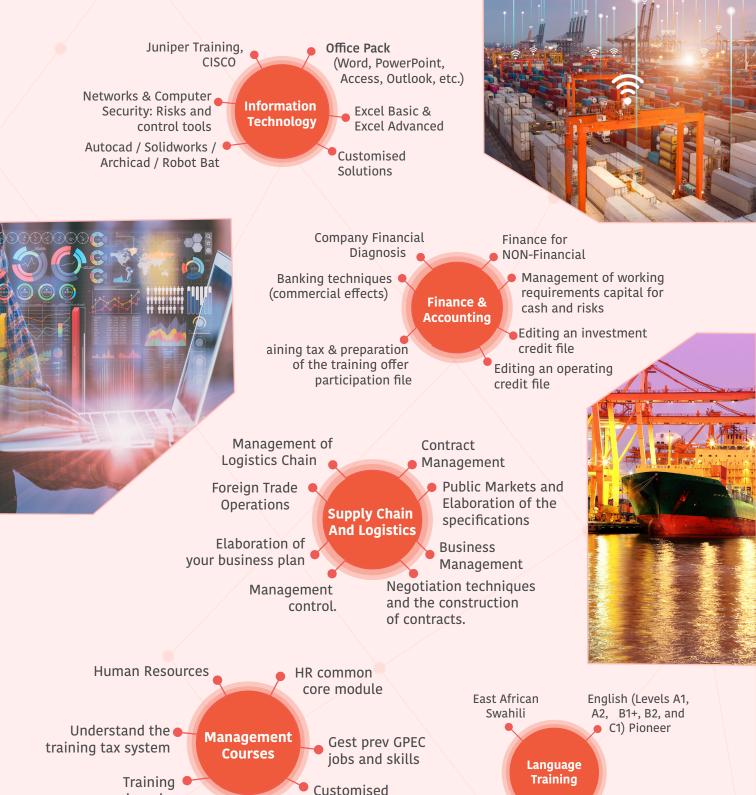

Solutions

Chinese

(Traditional/Simple)

French CECR Levael

A1 to C1 with DELF certification

engineering